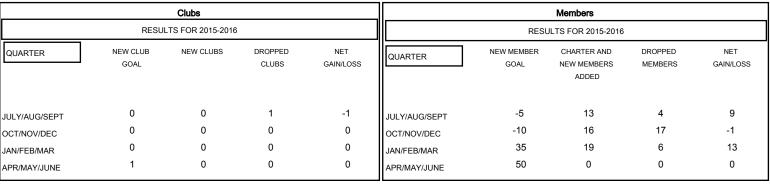

## MONTHLY MEMBERSHIP PROGRESS REPORT

District 118 T

Results as of: 3/31/2016

## GMT: Ton Soeters LOCATION TURKEY GMT CA 4



## GOALS AND ACTUAL NEW CLUBS CUMULATIVE



## GOALS AND ACTUAL MEMBERS CUMULATIVE



| DROPPED CLUBS: 1  DROPPED MEMBERS |    | 17 CLUBS OF 43 ADDED 1 OR MORE NEW MEMBERS | GENDER DISTRIBUTION           MALE         301 (35.62%)           FEMALE         544 (64.38%) |     |
|-----------------------------------|----|--------------------------------------------|-----------------------------------------------------------------------------------------------|-----|
| DECEASED                          | 1  | CLICK HERE FOR HEALTH ASSESSMENT DATA      |                                                                                               | 100 |
| CLUB CANCELLED                    | 0  |                                            | FAMILY UNIT MEMBERS