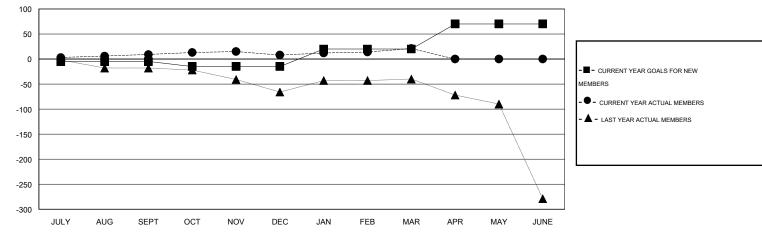

## GOALS AND ACTUAL MEMBERS CUMULATIVE

| DROPPED CLUBS: 1  DROPPED MEMBERS |    | 17 CLUBS OF 43 ADDED 1 OR MORE NEW MEMBERS | GENDER DISTRIBUTION           MALE         301 (35.62%)           FEMALE         544 (64.38%) |     |
|-----------------------------------|----|--------------------------------------------|-----------------------------------------------------------------------------------------------|-----|
| DECEASED                          | 1  | CLICK HERE FOR HEALTH ASSESSMENT DATA      |                                                                                               | 100 |
| CLUB CANCELLED                    | 0  |                                            | FAMILY UNIT MEMBERS                                                                           | 198 |
| OTHER                             | 26 |                                            | HEAD OF HOUSEHOLD                                                                             | 86  |
| TOTAL                             | 27 |                                            | NON-HEAD OF HOUSEHOLD                                                                         | 112 |